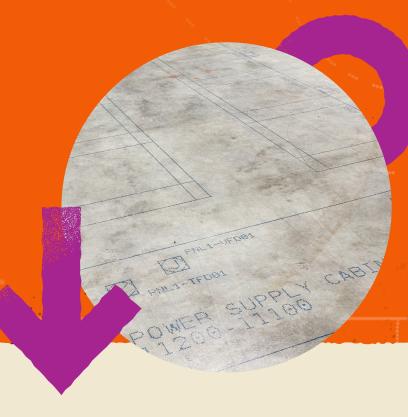

### WE PRINT WHAT MATTERS TO YOU, CUTTING INSTALL TIME BY 60%

Rugged works with you to identify the prints, symbols, and text that facilitate smooth, seamless information transfer across systems. No need to waste time trying to clarify cryptic marks—make layout as easy as build-by-numbers with detailed prints:

- Racking, base plates, and flange outlines
- → Data server rack numbers
- Power feed labels and server numbers
- → Electrical drops and utility routing
- Cabinet clearance and swing
- → Walkways, doors, and gates

#### **STEP 1: PREPARE**

Our team preps the BIM/CAD files to optimize your layout for smooth installation via floor-printed symbols and text.