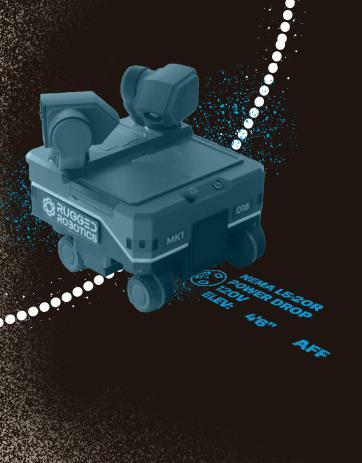

## PINPOINT PRECISION

Our Mark1 layout robot replicates even the most complex, intricate designs with 2-3mm accuracy.

#### STEP 3: DELIVER

Our Mark1 layout robots and experienced operators work together to ensure 2-3mm accuracy every time-no matter the layout.

Want to learn how Rugged can get your facility generating cash up to 60% faster? Scan the QR code to contact us.